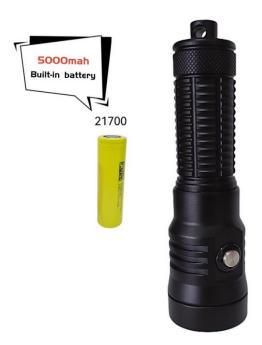

### **Specifications:**

LED: Luminus SFT40 2000 lm

CCT: 6000k

LED life: 50000 H

Beam Angle: 11°

Battery: 1\*21700(5000mah)

Working voltage: 3.7V

Light mode: high(2000lm), mid(1000lm), low(500lm), SOS

High 120 minutes/mid 240minutes/low 360minutes

Charing time: 120 minutes

Switch: Push

Battery indicator: green light 100-70%, red light 30-5%, flashing red light

5%-0

Material: T6061 aircraft grade aluminum

Waterproof: 150m

Weight (with the battery):250g

Applicable environmental temperature: -20° C-50° C

Size: 150\*40 \*27mm

**Notice:** 

On/off: Open or off need to push the button by 2 seconds, cycle operation for the button, from high to low gear order