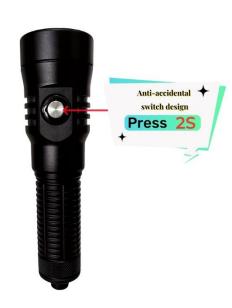

Waterproof: 150m

Weight (with the battery):250g

Applicable environmental temperature: -20° C-50° C

Size: 150\*40 \*27mm

**Notice:** 

On/off: Open or off need to push the button by 2 seconds, cycle operation for the button, from high to low gear order