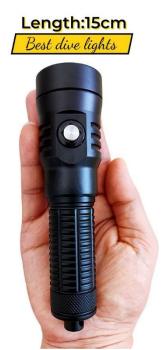

Waterproof: 150m

Weight (with the battery):250g

Applicable environmental temperature: -20° C-50° C

Size: 150\*40 \*27mm

**Notice:** 

On/off: Open or off need to push the button by 2 seconds, cycle operation for the button, from high to low gear order