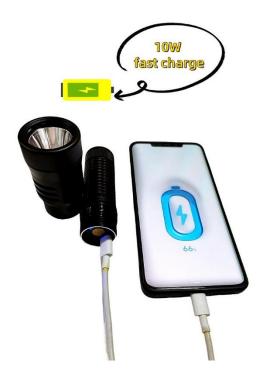

High 120 minutes/mid 240minutes/low 360minutes

Charing time: 120 minutes

Switch: Push

Battery indicator: green light 100-70%, red light 30-5%, flashing red light

5%-0

Material: T6061 aircraft grade aluminum