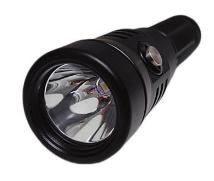

### **Specifications:**

LED: Luminus SFT40 2000 lm

CCT: 6000k

LED life: 50000 H

Beam Angle: 11°

Battery: 1\*21700(5000mah)

Working voltage: 3.7V

Light mode: high(2000lm), mid(1000lm), low(500lm), SOS

High 120 minutes/mid 240minutes/low 360minutes

Charing time: 120 minutes

Switch: Push

Battery indicator: green light 100-70%, red light 30-5%, flashing red light

5%-0

Material: T6061 aircraft grade aluminum

Waterproof: 150m

Weight (with the battery):250g

Applicable environmental temperature: -20° C-50° C

Size: 150\*40 \*27mm

**Notice:** 

On/off: Open or off need to push the button by 2 seconds, cycle operation for the button, from high to low gear order