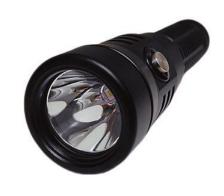

### **Specifications:**

LED: Luminus SFT40 2000 lm

CCT: 6000k

LED life: 50000 H

Beam Angle: 11°

Battery: 1\*21700(5000mah)

Working voltage: 3.7V

Light mode: high(2000lm), mid(1000lm), low(500lm), SOS

High 120 minutes/mid 240minutes/low 360minutes

Charing time: 120 minutes

Switch: Push

Battery indicator: green light 100-70%, red light 30-5%, flashing red light

5%-0

Material: T6061 aircraft grade aluminum

Waterproof: 150m

Weight (with the battery):250g

Applicable environmental temperature: -20° C-50° C

Size: 150\*40 \*27mm

**Notice:** 

On/off: Open or off need to push the button by 2 seconds, cycle operation for the button, from high to low gear order