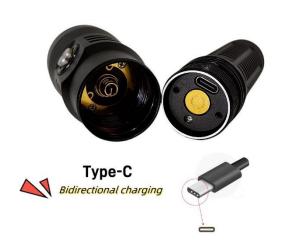

High 120 minutes/mid 240minutes/low 360minutes

Charing time: 120 minutes

Switch: Push

Battery indicator: green light 100-70%, red light 30-5%, flashing red light

5%-0

Material: T6061 aircraft grade aluminum