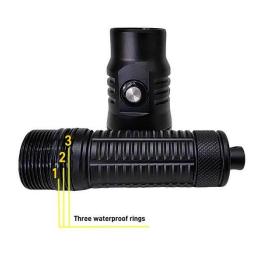

Battery maintenance: if the light is very for a long time need not, should be every two months at least to charge the battery pack.

. sealing ring, long time did not use the lamp, should check whether the seal position is correct before diving, whether is missing, silicone is hard

and sealing ring around the presence of foreign bodies.

- . the normal use of the sealing ring should change new every 1 year.
- . please the disused batteries and lamps and lanterns to the appropriate collection point, in order to help protect the environment, let the renewable resources.